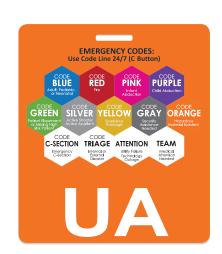

- 1. Job Titles: Badge Buddies can display an employee's job title, making it easy for others to identify their role within the organization.
- 2. Certifications and Qualifications: In industries such as healthcare, badge buddies can be used to display an employee's certifications, qualifications, or specialty areas.
- 3. Language Skills: For organizations with multilingual staff or international clients, Badge Buddies can indicate the languages spoken by the wearer, facilitating better communication.
- 4. Security Clearance: Badge Buddies can display an individual's security clearance level, ensuring that only authorized personnel can access restricted areas.
- 5. Emergency Codes: In healthcare settings, Badge Buddies can display emergency codes and procedures, ensuring that staff members have quick access to critical information during emergency situations.
- 6. Emergency Contact Information: Some organizations use Badge Buddies to display emergency contact information for employees, making it readily available in case of an emergency.
- 7. Pronouns: Badge Buddies can be used to display an individual's preferred pronouns, promoting inclusivity and respect in the workplace.
- 8. Expiration Dates: Badge Buddies can indicate the expiration date of an employee's ID badge, certifications, or access privileges, helping to ensure compliance with organizational policies.
- 9. Employee Recognition: Organizations can use Badge Buddies to recognize employee achievements, such as "Employee of the Month" or "Safety Award Winner."
- 10. Department or Team Identification: Color-coded or labeled Badge Buddies can help identify employees' departments or teams, making it easier for colleagues and customers to locate the right person for their needs.
- 11. Branding and Promotions: Badge Buddies can feature company logos, slogans, or promotional messages, reinforcing the organization's brand identity and marketing efforts.